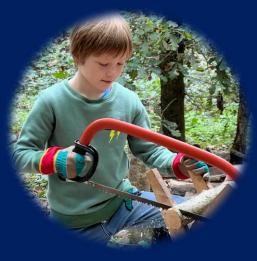

In Y4, children learn to play the djembe, ukulele and cornets.

A letter from Mary Anning

Exciting homework projects

Off to Forest school @ Hurst